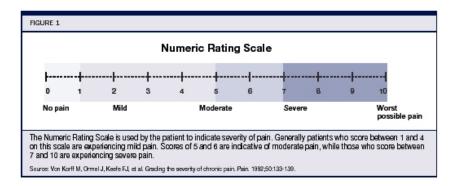

ness in the extremities □ Pain in neck and/or shoulders
- Double-jointed

## □ Weakness

- □ Osteoporosis
- □ Back pain
- □ Athletic injury
- □ Tingling/burning in hands/feet
- □ Tightness in shoulder muscles
- □ Swollen knees/elbows
- □ Unable to sit straight
- **Bursitis**

## PAIN

Please mark any areas of discomfort in the pictures below



How long have you had this pain?

Quality of pain (eg. Sharp, stabbing, burning achy, dull ect.)

Is this pain constant or does it come and go? \_\_\_\_\_ How frequently do you have pain \_\_\_\_

Is your pain better or worse with....(**B** for better/ **W** for worse):

Rest

Cold

Morning

Evening

| 10 5 | 0.011 | Pun  |     |
|------|-------|------|-----|
|      | Mo    | ovem | ent |

- Heat
- Pressure/Massage
- Afternoon

Rate your pain 0-10