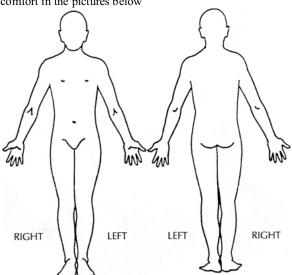

## PAIN

Please mark any areas of discomfort in the pictures below

How long have you had this pain?

Quality of pain (eg. Sharp, stabbing, burning achy, dull ect.)

Is this pain constant or does it come and go? \_\_\_\_\_ How frequently do you have pain \_\_\_\_